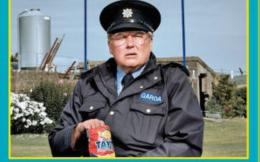

#### NEW COMEDY Deep Heat Monday, 10pm & 10.30pm, ITV2 (box set, ITV Hub)

**If it's a** comedy caper you're after, packed with adult humour and crazy wrestling scenes, then grab a ringside seat for ITV2's new six-part show *Deep Heat*.

It stars former *Coronation Street* star Richard Fleeshman (who played teen Craig Harris in the soap), as he dons skimpy gold pants and an obscene amount of fake tan to play cocky pro wrestler Nick Nitro.

Both Nick and his underdog sister Holly (Jahannah James) work for family-run business Boss Pro Wrestling, established by their glamorous chainsmoking promoter mum Pam (*Feel Good*'s Pippa Haywood).

However, family ties are broken when Nick poaches all of Boss Pro's top talent and sets up on his own, leaving Pam hospitalised with stress, and Holly trying to bring together the wrestling rejects and save the company.

'The tiny gold lamé Y-fronts I had to wear were almost nonexistent, but it was actually quite liberating,' admits Fleeshman. 'The first time I did a flip in front of 300 extras it was so nerve-racking, but by the fourth time I was like, let's go, this is fun!

'Nick's a pretty ridiculous character. He has the arrogance of a top-flight wrestler, but he's obnoxious and bitter because he never made it big. He thinks he should be wrestling at Madison Square Garden when actually he's at Runcorn Community Centre.'